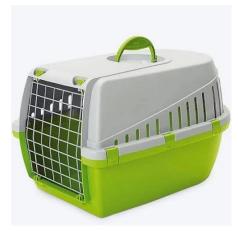

## TROTTER PET CARRIER

Meets IATA standards. Maximum ventilation slots for greater air circulation. Modern shaped

pet carrier. Recommended for cats and small dogs. Available in three sizes and various colours.

| Carrier Size | Dimensions: L X B X H                 | Maximum load |
|--------------|---------------------------------------|--------------|
| Trotter 1    | 19" x 13" x 12" (49 x 33 x 30 cm)     | up to 5 kg   |
| Trotter 2    | 22" x 15" x 13" (56 x 37.5 x 33 cm)   | up to 7.5 kg |
| Trotter 3    | 24" x 16" x 15" (60.5 x 40.5 x 39 cm) | up to 10 kg  |

Recommended for cats and small dogs. Metal coated front door. With handle, enables to easily carry pet with you. Ideal for travel by plane, boat, car or train.

MFG **SKU:** Savic 11 **Price:** ₹2,350 - ₹4,600 Savic - Belgium