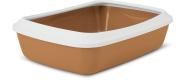

### **IRIS WITH RIM LITTER TRAY**

Available in 17 and 20 inch sizes.

Dimension : 17" tray - 17 x 12 x 5 inch,

20" tray - 20 x 14 x 5 inch

Modern litter tray with removable rim. Low entry height for easy access. Rim keeps litter inside. Clean & tidy surrounding area.

MFG

**SKU:** Savic 2 **Price:** ₹650 - ₹850 Savic - Belgium