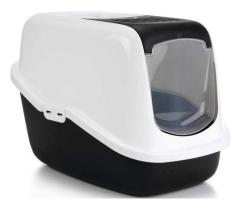

## **NESTOR CAT TOILET HOME**

Cat toilet home with built-in handle, swing door and filter.

Dimensions: 22 x 15 x 15 inch

Folding front for quick & easy cleaning. Raised back prevents leakages.

MFG **SKU:** Savic 8 **Price:** ₹2,350 Savic - Belgium