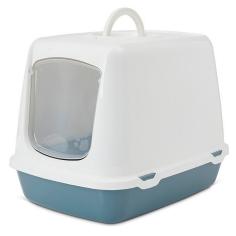

### **OSCAR CAT TOILET HOME**

Can easily be moved thanks to the handle.

Dimensions: 51 x 38 x 38cm (20" x 15" x 15")

Oscar is a traditional hooded cat toilet with plastic swing door and replaceable filter to get rid of any nasty odours. The hood is fixed to the litter tray with clips that can easily be released for cleaning the tray.

MFG

Savic – Belgium

**SKU:** Savic 10 **Price:** ₹2,250