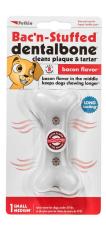

# BAC N STUFFED DENTALBONE, BACON FLVOR

Bac N stuffed Dentalbone provides an easy way to keep your dot teeth

MFG Petstages – USA

**SKU:** PS Toy Unit 8 **Price:** ₹650 - ₹975