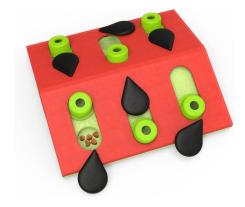

## MELON MADNESS PUZZLE & PLAY CAT GAME

Holds up to 1/4th cup of food, and is made with food safe materials that you can trust with your kitty.

Cats bat at the pegs and swivel the seeds to uncover the 12 hidden treat compartments. Adjust the difficulty of the puzzle to make it easier for beginners or more challenging for super smarty cats. Dimensions: 23 cm x 25 cm.

MFG Petstages – USA

**SKU:** N/A **Price:** ₹2,350