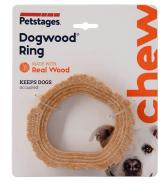

## **DOGWOOD RING DOG CHEW TOY**

A Safe and Long lasting alternative to chewing real wood sticks.

MFG Petstages – USA

**SKU:** 67820 **Price:** ₹895