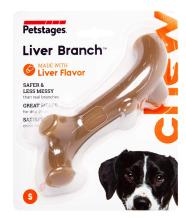

## LIVER BRANCH DOG CHEW TOY

Satisfies your Dog's natural instinct to chew with a wide variety.

MFG Petstages – USA

**SKU:** PS Toy Unit 3 **Price:** ₹925 - ₹2,325