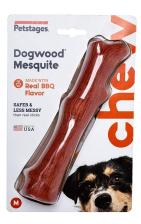

# DOGWOOD ALTERNATIVE DOG CHEW TOY, MESQUITE RED

With a variety of scents like the smell of real wood.

MFG Petstages – USA

**SKU:** PS Toy Unit2 **Price:** ₹575 - ₹1,725