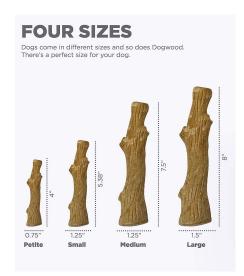

## **SUPER DOGWOOD DOG CHEW TOY**

A Safe and Long lasting alternative to chewing real wood sticks.

MFG Petstages – USA

**SKU:** PS Toy Unit1 **Price:** ₹595 - ₹1,875

#### **Four Super Sizes**