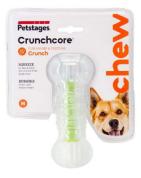

#### **CRUNCHCORE BONE**

Has the crunchy sound dogs love.

MFG Petstages – USA

**SKU:** PS Toy Unit 7 **Price:** ₹725 - ₹1,625