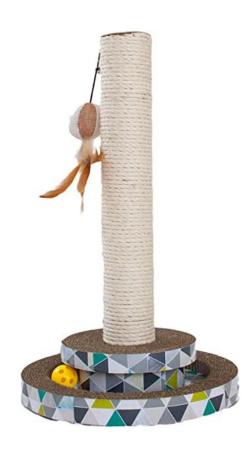

## **SCRATCH AND ROCK**

Catnip infused. Attractable and playable. Modern designs for playing, scratching & grooming. Dimensions: 20" x 9.75" x 4"

Sisal weave offers durable scratch surfaces. Feather tassel attracts interest & encourages batting. Keeps nails filed and healthy.

MFG Petstages – USA

**SKU:** 90040 **Price:** ₹1,675