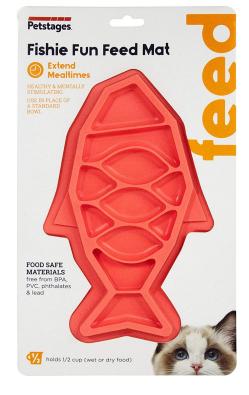

#### FISHIE FUN FEED MAT CAT SLOW FEEDER

Can hold up to 1/2 cup of either wet or dry food, and is made with food safe materials that are free from BPA, PVC and phthalates. Dimension: 28 cm x 18 cm.

Features meal-lengthening ridges and mazes, that keep cats engaged for longer at chow time. The soft plastic material is easy to clean, just rinse with soap and water.

MFG Petstages – USA

**SKU:** 69585 **Price:** ₹1,175