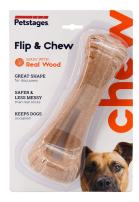

## **DOGWOOD FLIP AND CHEW BONE**

Dog wood combines real wood with lead-free and phtalate

MFG Petstages – USA

**SKU:** 67723 **Price:** ₹775