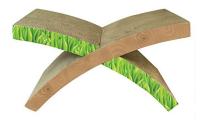

# EASY LIFE HAMMOCK SCRATCH AND SLEEP

"X" design folds away when not in use. Can be used to curl up on or stretch and scratch. Dimensions:  $54 \times 35 \times 8$  cm.

Sturdy corrugate supports kitty as they rest. Includes catnip to attract and keep kitty's interest.

MFG Petstages – USA

**SKU:** PS-710 **Price:** ₹2,050