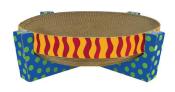

# EASY LIFE SCRATCH & SNUGGLE HAMMOCK

Sturdy spot to scratch or sleep. Corrugated "bowl" is a great space for resting or scratching. Dimensions:  $34 \times 34 \times 10$  cm

Helps keep kitty's claws strong and in good health. Includes catnip for added fun.

MFG Petstages – USA

**SKU:** 394 **Price:** ₹2,050