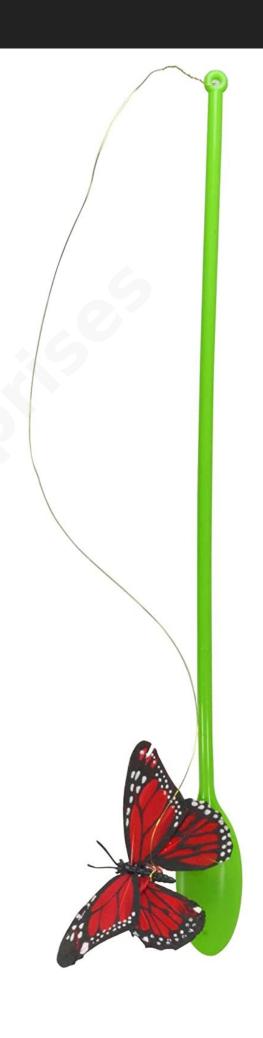

# **BUTTERFLY CHASE CAT TEASER WAND TOY**

Unleashes kitty's natural desire to chase and pounce. Perfect for hours of interactive play between cat and owner.

Helps address your cat's instinctual needs. With an adjustable, bendable wire that will keep your cat entertained for hours.

MFG Petstages – USA

**SKU:** 1461 **Price:** ₹675