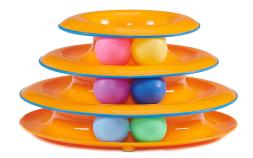

## TOWER OF TRACK, THREE LEVEL ACTIVE CAT TOY

Sturdy construction stands up to vigorous play. Three levels with three balls.

Balls spin and roll for fun, exciting action. Non-skid pads at bottom keep toy in place.

MFG Petstages – USA

**SKU:** PS-317 **Price:** ₹2,225