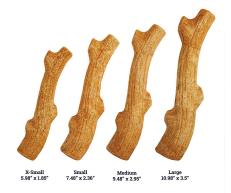

## **SUPER DOGWOOD DOG CHEW TOY**

A Safe and Long lasting alternative to chewing real wood sticks.

MFG Petstages – USA

**SKU:** PS Toy Unit1 **Price:** ₹595 - ₹1,875

#### **Four Super Sizes**