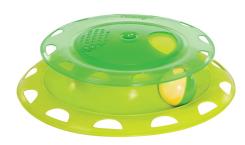

# CATNIP CHASER, INDEPENDENT CAT PLAY TOY

Balls spin and roll for fun, exciting action. Non-skid pads at bottom keep toy in place.

Peek-a-boo openings at top for added glimpse of ball. Open and close vents for desired scent strength. Easy to fill and clean. Center securely closes to contain catnip. Includes bonus catnip. Sturdy construction stands up to vigorous play. Three levels with three balls.

Т

MFG Petstages - USA

**SKU:** PS-737 **Price:** ₹995