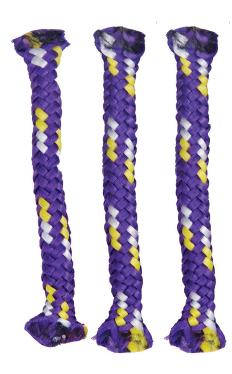

### **NIGHTTIME CATNIP ROLLS**

Quiet catnip toys to keep kitty's interest at night. Filled with 100% North American catnip,

No fillers. Soft, quiet material for nighttime play. Stick shape great for biting.

MFG

Petstages - USA

**SKU:** 740 **Price:** ₹330