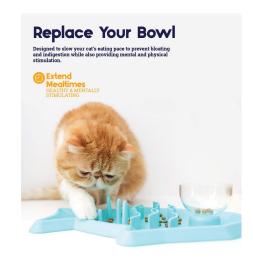

### **HUNT N SNACK MAT CAT SLOW FEEDER**

The Hunt N' Snack Mat can hold up to 1/2 cup of food, and is made with food safe materials that are free from BPA, PVC and phthalates.

Use as a slow feeder to lengthen your cat's mealtime and slow your cat's eating pace which can improve digestion and help reduce bloat. Dimension: 37 cm x 18 cm.

MFG Petstages – USA

**SKU:** 69584 **Price:** ₹2,095