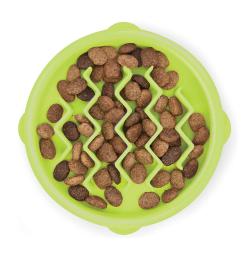

#### KITTY SLOW FEEDER CAT BOWL

Holds up to 3/4 cups of wet or dry food. Size : XS, Dimension : 14 cm

Featuring meal-lengthening ridges and mazes, the Cat Fun Feeder keeps cats engaged for up to 10x longer at chow time, which improves digestion while helping kitties eat at a fun, healthy pace! The Cat Fun Feeder also features a slip-resistant base to prevent sliding and food spillage.

MFG Petstages – USA

**SKU:** 69717 **Price:** ₹850