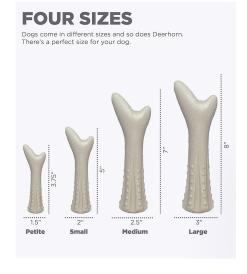

## **DEERHORN DURABLE CHEW TOY**

Deerhorn is made from naturally shed antier and carries the taste

MFG Petstages – USA

**SKU:** PS Toy Unit 5 **Price:** ₹395 - ₹1,750

#### **Four Super Sizes**