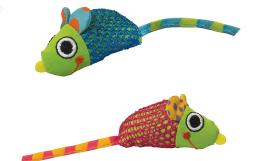

### **CATNIP CHEW MICE**

Helps cats sharpen their claws. Scratching Board with Catnip. Fun for all cats.

MFG Petstages - USA

**SKU:** 327 **Price:** ₹525