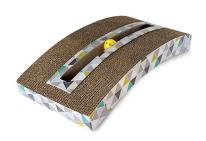

### **SCRATCH AND PLAY TOWER TRACK**

Modern Designs For Playing, Scratching and Grooming. Dimensions  $21 \times 13 \times 4$  inches.

Sisal Weave Offers Durable Scratch Surfaces. Feather Tassel Attracts Interest and Encourages Batting. Keeps Nails Filed and Healthy.

MFG Petstages – USA

**SKU:** 90038 **Price:** ₹2,995