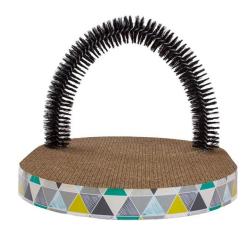

## **SCRATCH AND ROCK**

Catnip infused. Attractable and playable. Modern designs for playing, scratching & grooming. Dimensions: 20" x 9.75" x 4"

Sisal weave offers durable scratch surfaces. Feather tassel attracts interest & encourages batting. Keeps nails filed and healthy.

MFG Petstages – USA

**SKU:** 90040 **Price:** ₹1,675