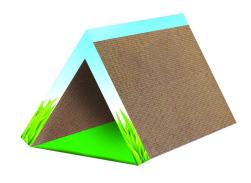

# EASY LIFE SCRATCH & SNUGGLE HAMMOCK

Sturdy spot to scratch or sleep. Corrugated "bowl" is a great space for resting or scratching. Dimensions:  $34 \times 34 \times 10$  cm

Helps keep kitty's claws strong and in good health. Includes catnip for added fun.

MFG Petstages – USA

**SKU:** 394 **Price:** ₹2,050